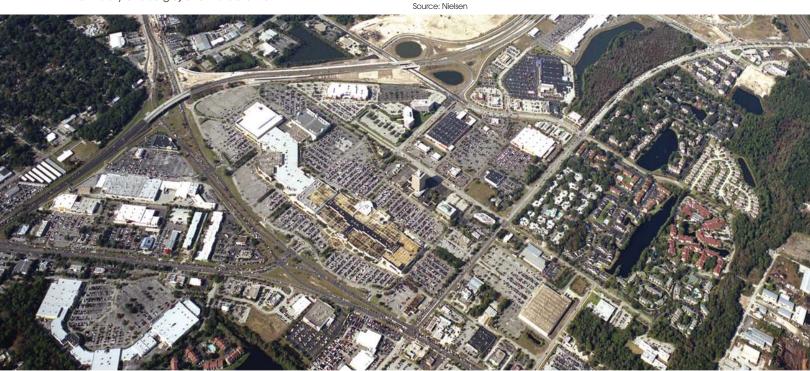

# **CENTRAL LOCATION**

- · Regency Square Mall is centrally located within the wellestablished shopping district in the densely populated area at the intersection of three major roadways. More than 60,000 cars travel by the mall on Arlington Expressway every day. National retailers within one mile of the center include Target, Lowe's, Best Buy, Home Depot, Michael's, Bed Bath & Beyond, Office Max, Hobby Lobby and Sports Authority.
- Top three performing categories are food court, jewelry and entertainment/electronics.

## MALL INFORMATION

LOCATION: Atlantic Boulevard, Arlington Expressway, Southside Boulevard, Monument Road

MARKET: Jacksonville

DESCRIPTION: Single-level, enclosed, super-regional center ANCHORS: Belk, Dillard's Clearance Center, jcpenney, Sears